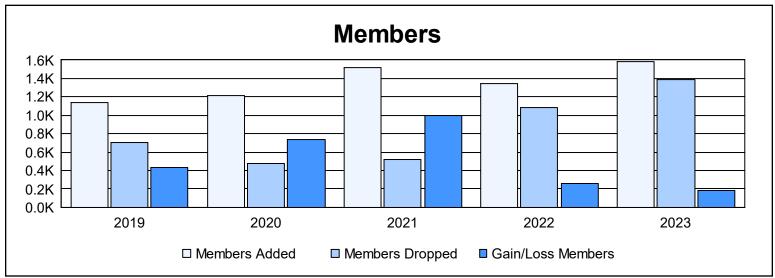

| Year      | New<br>Clubs | Dropped<br>Clubs | Gain/<br>Loss<br>Clubs | New<br>Members | Charter<br>Members | Reinstate<br>Members | Transfer<br>Members | Total<br>Member<br>Added | Total<br>Members<br>Dropped | Gain/<br>Loss<br>Members |
|-----------|--------------|------------------|------------------------|----------------|--------------------|----------------------|---------------------|--------------------------|-----------------------------|--------------------------|
| 2018-2019 | 15           | 1                | 14                     | 701            | 413                | 7                    | 20                  | 1,141                    | 704                         | 437                      |
| 2019-2020 | 20           | 0                | 20                     | 707            | 463                | 8                    | 33                  | 1,211                    | 477                         | 734                      |
| 2020-2021 | 27           | 0                | 27                     | 786            | 679                | 29                   | 23                  | 1,517                    | 520                         | 997                      |
| 2021-2022 | 28           | 0                | 28                     | 606            | 715                | 10                   | 16                  | 1,347                    | 1,089                       | 258                      |
| 2022-2023 | 25           | 9                | 16                     | 801            | 730                | 32                   | 15                  | 1,578                    | 1,390                       | 188                      |
| Average   | 23           | 2                | 21                     | 720            | 600                | 17                   | 21                  | 1,359                    | 836                         | 523                      |